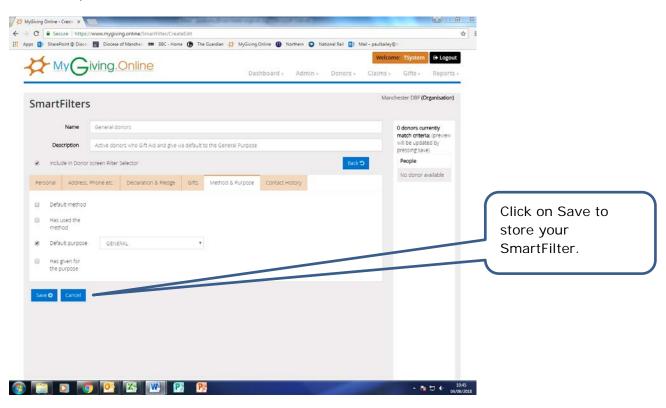

SmartFilters can either be run on their own to provide the results you need, or they are available as options in areas such as Reports to narrow down the results produced.

You can set up as many SmartFilters as you'd like, and the following step-by-step guide will show you how to do this.