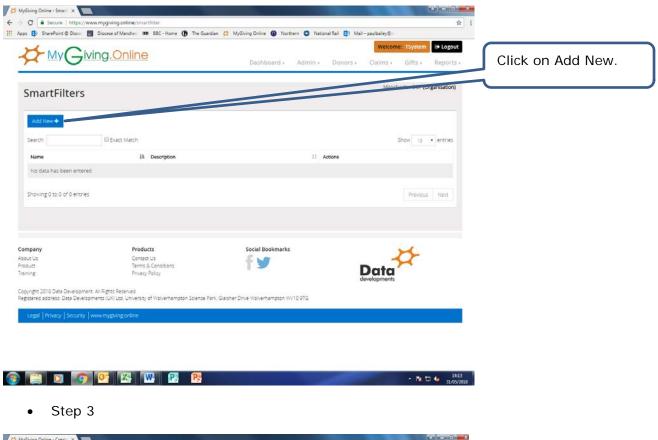

# GAL 16 – Setting up your SmartFilters

Once you have set up your SmartFilters you'll be able to ask questions of My Giving Online as often or as little as you require. The advantage is you can save your questions to use again in the future, but the answers will always be current and up to date.

SmartFilters can either be run on their own to provide the results you need, or they are available as options in areas such as Reports to narrow down the results produced.

You can set up as many SmartFilters as you'd like, and the following step-by-step guide will show you how to do this.