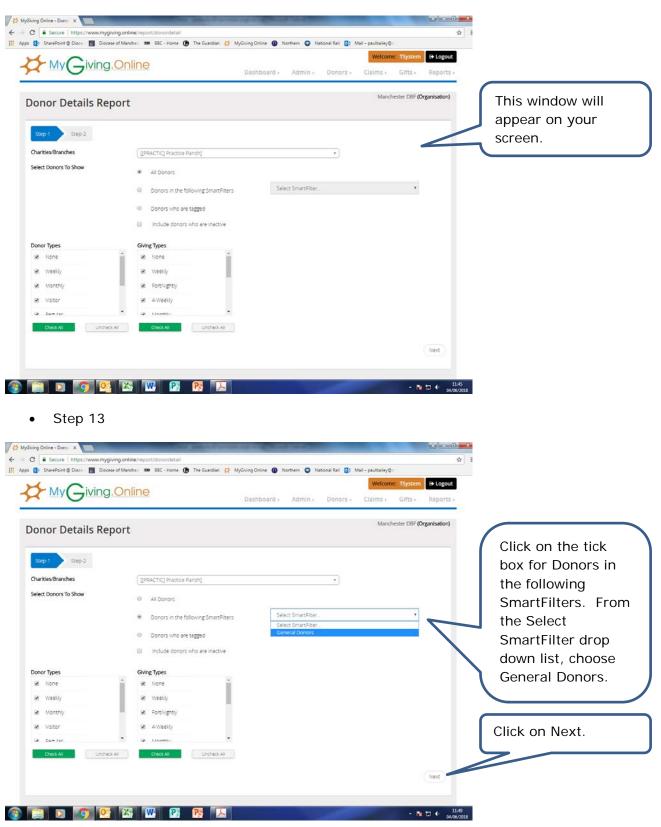

### • Step 11

😰 🔛 💽 💽 🖾 🕨 😰

Page **8** of **11** 

Step 17

|                                                                     |                                      |       | ne 👔 Northern 😨 National Rai                                                                                                                                 | Welcome, isystem                  | Reports - | This pop up will                                       |
|---------------------------------------------------------------------|--------------------------------------|-------|--------------------------------------------------------------------------------------------------------------------------------------------------------------|-----------------------------------|-----------|--------------------------------------------------------|
| onor De <sub>Download in</sub>                                      | ® PDF                                | Excel | @ CSV                                                                                                                                                        | Provident O                       | Parestory | appear on your<br>screen. Click on<br>PDF and Preview. |
| All Reids                                                           |                                      |       | Fields to be exported                                                                                                                                        | Download O Cancel                 |           | T Di ana ricview.                                      |
| House Humber<br>House Humber<br>Smeet<br>City<br>Postcode<br>Geunny |                                      |       | Rerenances<br>Survanie<br>Donotkerence<br>Bukodorste<br>Setus<br>Defaultiverhod<br>Defaultiverhod<br>Defaultimelope<br>Dutebecaniscom/Ade<br>Declaration/Ade |                                   |           |                                                        |
|                                                                     |                                      |       |                                                                                                                                                              | longi Detalli O 🛛 Basic Donor Det |           |                                                        |
| any                                                                 | Products<br>Contact Us               |       | ookmarks                                                                                                                                                     | 25                                |           |                                                        |
|                                                                     | Terms & Conditions<br>Privacy Policy |       |                                                                                                                                                              | Data                              |           |                                                        |