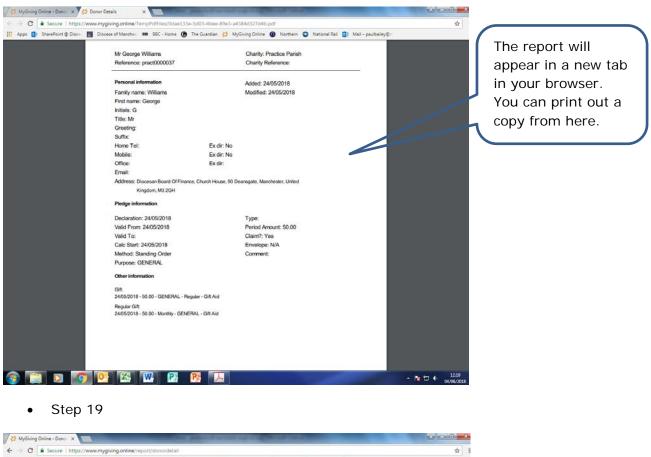

|                                                                     |          |                | Depar Details Report                                                          | Manchest | er DBE/Organisa | ation          |                 |              |                 |                 |   | in your browser |
|---------------------------------------------------------------------|----------|----------------|-------------------------------------------------------------------------------|----------|-----------------|----------------|-----------------|--------------|-----------------|-----------------|---|-----------------|
| Donor Details Report : Manchester DBF(Organisation) Practice Parish |          |                |                                                                               |          |                 |                |                 |              | P.              | You can print o |   |                 |
| First<br>Name(s)                                                    | Last     | DonorReference | FullAddress                                                                   | Status   | DefaultMethod   | DefaultPurpose | DefaultEnvelope | Declaration  | n Valid<br>From | Valid<br>To     |   |                 |
| Practice Pa                                                         | rish     |                |                                                                               |          |                 |                |                 |              |                 |                 | 1 | copy from here  |
| Paul                                                                | Baley    | pract0000035   | Diocesan Board Of Finance, Church House, 90<br>Deansgate, Manchester, MI 2004 | Active   | GASDS - Cash    | GENERAL        | NA              |              |                 | 4               |   |                 |
| Francis                                                             | Rossi    | practic0000030 | Shave Hall Community Centre, Church Road,<br>Manchester, NR1 6HJ              | Adlue    |                 | GENERA,        | 66              | 2504/2018    | 01/10/2017      |                 |   |                 |
| George                                                              | Williams | pract0000037   | Diocesan Board Of Finance, Church House, 90<br>Deansgate, Manchester, MS 20H  | Adve     | Standing Order  | GENERAL        | NA              | 24/05/2018   | 24/05/2018      | ·               |   |                 |
|                                                                     |          |                |                                                                               |          |                 |                |                 |              |                 |                 |   |                 |
| -                                                                   |          |                |                                                                               |          |                 |                |                 | (4 June 2018 | 12:17 pm) Page  | 910f1           |   |                 |