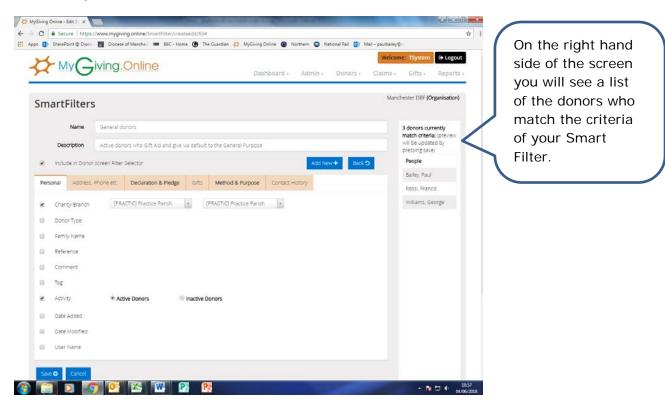

SmartFilters can either be run on their own to provide the results you need, or they are available as options in areas such as Reports to narrow down the results produced.

You can set up as many SmartFilters as you'd like, and the following step-by-step guide will show you how to do this.