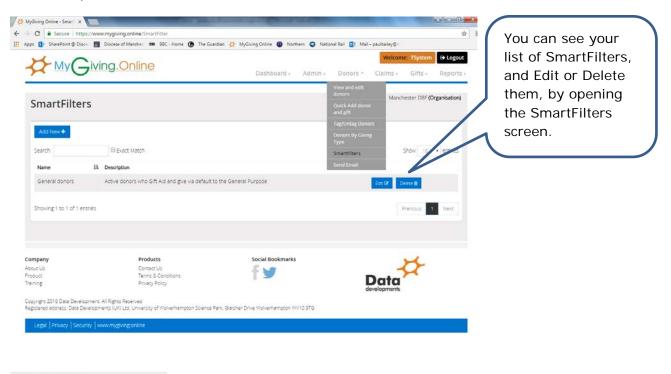

SmartFilters can either be run on their own to provide the results you need, or they are available as options in areas such as Reports to narrow down the results produced.

You can set up as many SmartFilters as you'd like, and the following step-by-step guide will show you how to do this.