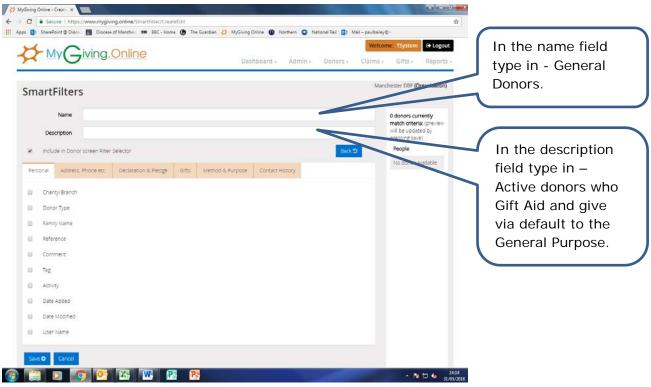

# GAL 16 – Setting up your SmartFilters

Once you have set up your SmartFilters you'll be able to ask questions of My Giving Online as often or as little as you require. The advantage is you can save your questions to use again in the future, but the answers will always be current and up to date.

SmartFilters can either be run on their own to provide the results you need, or they are available as options in areas such as Reports to narrow down the results produced.

You can set up as many SmartFilters as you'd like, and the following step-by-step guide will show you how to do this.