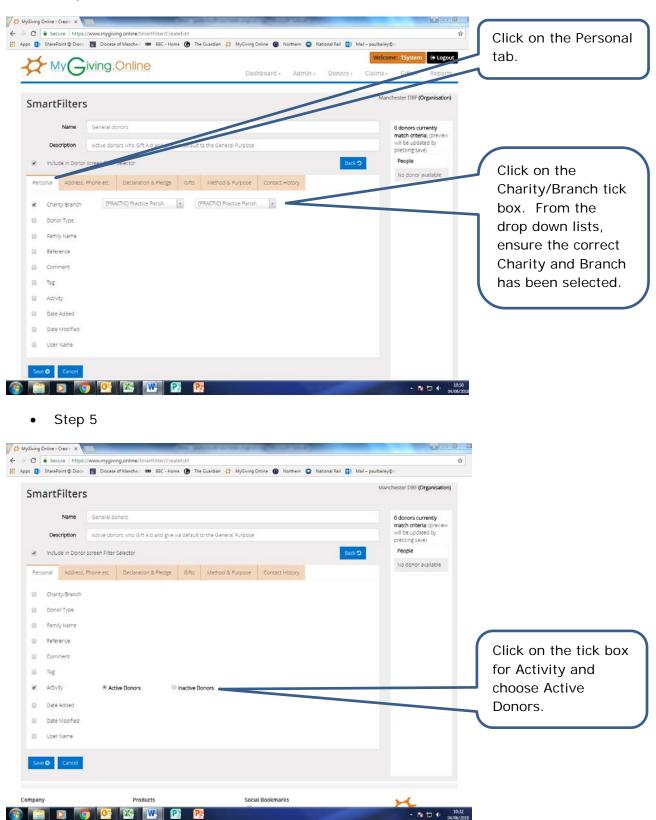

# GAL 16 – Setting up your SmartFilters

Once you have set up your SmartFilters you'll be able to ask questions of My Giving Online as often or as little as you require. The advantage is you can save your questions to use again in the future, but the answers will always be current and up to date.

SmartFilters can either be run on their own to provide the results you need, or they are available as options in areas such as Reports to narrow down the results produced.

You can set up as many SmartFilters as you'd like, and the following step-by-step guide will show you how to do this.