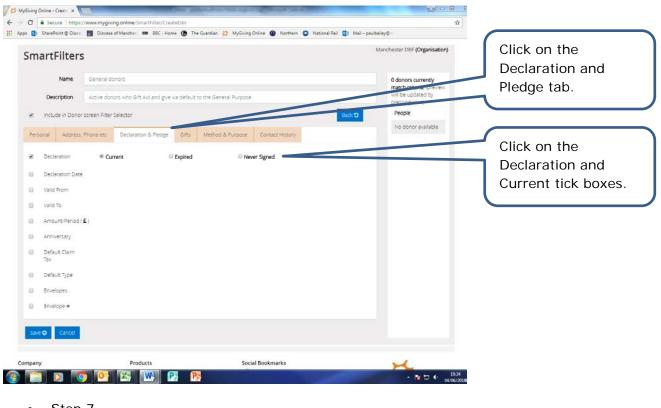

# GAL 16 – Setting up your SmartFilters

Once you have set up your SmartFilters you'll be able to ask questions of My Giving Online as often or as little as you require. The advantage is you can save your questions to use again in the future, but the answers will always be current and up to date.

SmartFilters can either be run on their own to provide the results you need, or they are available as options in areas such as Reports to narrow down the results produced.

You can set up as many SmartFilters as you'd like, and the following step-by-step guide will show you how to do this.