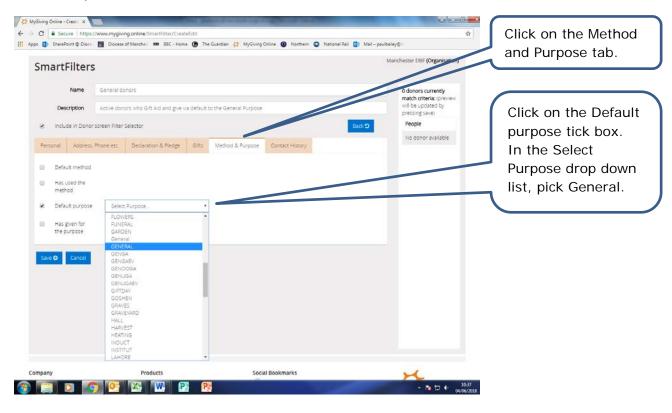

SmartFilters can either be run on their own to provide the results you need, or they are available as options in areas such as Reports to narrow down the results produced.

You can set up as many SmartFilters as you'd like, and the following step-by-step guide will show you how to do this.